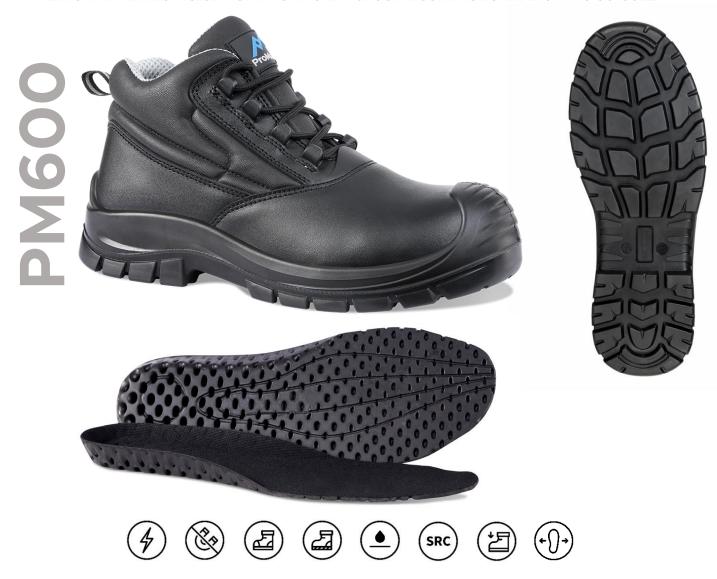

# STYLE REF: **PM600** STYLE NAME: **TRENTON**

SPECIFICATION: EN ISO 20345:2011 S3 SRC | UK 3-13 (WHOLE SIZES) | COLOUR: BLACK

100% NON-METALLIC, WITH PROTECTIVE TOECAP AND MIDSOLE, TRENTON IS LIGHTWEIGHT AND DEVELOPED WITH PREMIUM MATERIALS INCLUDING AN ACTIV-STEP® SHOCK ABSORBING DUAL DENSITY PU OUTSOLE.

#### **Upper Material**

Polishable water repellent smooth black leather

#### **Protective Components**

Protective fibreglass toecap and composite anti-penetration flexi-midsole

### **Lining Materials**

Moisture wicking breathable mesh fabric lining

## Scuff Cap and Outsole

Shock absorbing dual density PU outsole

#### **Footbed**

Anti-fatigue EVA footbed

SUBJECT TO CHANGE WITHOUT PRIOR NOTICE: 01/06/2019