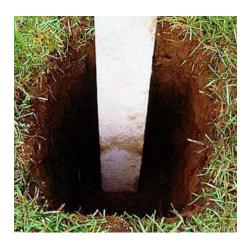

# 3 easy steps...

|   | Dig a hole to the desired size, position the post in the hole then fill halfway with water.                      |
|---|------------------------------------------------------------------------------------------------------------------|
| 2 | Pour K POST evenly around the post, filling the hole.                                                            |
| 3 | Tap the setting surface to remove any air<br>bubbles and cover with soil. K POST will set in<br>5 to 10 minutes. |