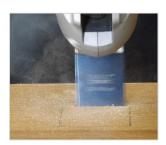

## SPECIFICATIONS

Japanese tooth blade for cutting wood, timber overlay ooring & plastics etc. Universal cutting up to 42mm deep. Available in single, 3 or 10 packs.

Blade Width: 32mm

Depth of Cut: 42mm

Blade Thickness: 0.65mm

## ADDITIONAL INFORMATION

The Japanese tooth wood blades still prove to be a firm favourite with most SMART tool uses needing to cut timber. The large tooth style allow a fast cut in most timber, laminate and plastic applications