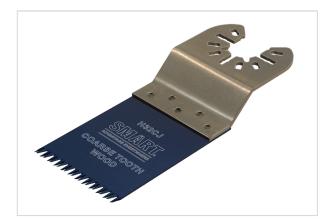

## **32MM JAPANESE TOOTH SMART BLADE**

| CODE    | DESCRIPTION                        | NO. |
|---------|------------------------------------|-----|
| H32CJ1  | 32mm Japanese Tooth SMART<br>Blade | 1   |
| H32CJ3  | 32mm Japanese Tooth SMART<br>Blade | 3   |
| H32CJ10 | 32mm Japanese Tooth SMART<br>Blade | 10  |

## SPECIFICATIONS

Japanese tooth blade for cutting wood, timber overlay ooring & plastics etc. Universal cutting up to 42mm deep. Available in single, 3 or 10 packs.

Blade Width: 32mm

Depth of Cut: 42mm

Blade Thickness: 0.65mm