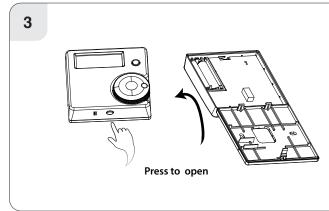

This thermostat can be mounted in the following ways:

- To a recessed conduit box
- To a surface mounted box
- Directly mounted on wall
- Table mounted with accessory provided.