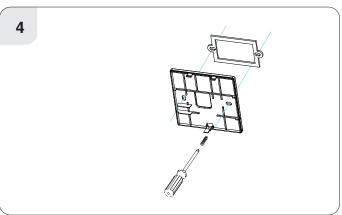

This thermostat can be mounted in the following ways:

- To a recessed conduit box
- To a surface mounted box
- Directly mounted on wall
- Table mounted with accessory provided.