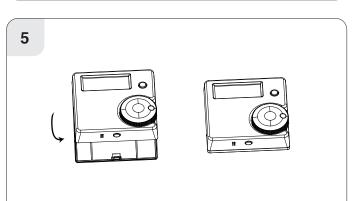

This thermostat can be mounted in the following ways:

- To a recessed conduit box
- To a surface mounted box
- Directly mounted on wall
- Table mounted with accessory provided.