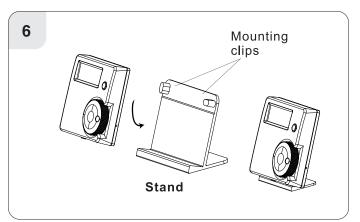

This thermostat can be mounted in the following ways:

- To a recessed conduit box
- To a surface mounted box
- Directly mounted on wall
- Table mounted with accessory provided.