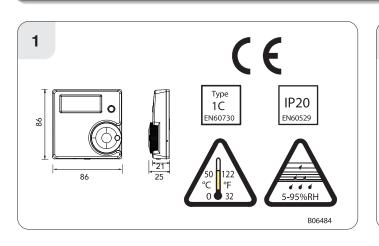

- If this thermostat is used in a way not specified by the maufacturer, it's safety may be impaired.
- Ensure that this wireless enabled thermostat is installed 1 metre from any metallic object, television, radio or wireless internet transmitter.