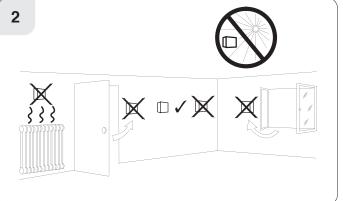

- If this thermostat is used in a way not specified by the maufacturer, it's safety may be impaired.
- Ensure that this wireless enabled thermostat is installed 1 metre from any metallic object, television, radio or wireless internet transmitter.