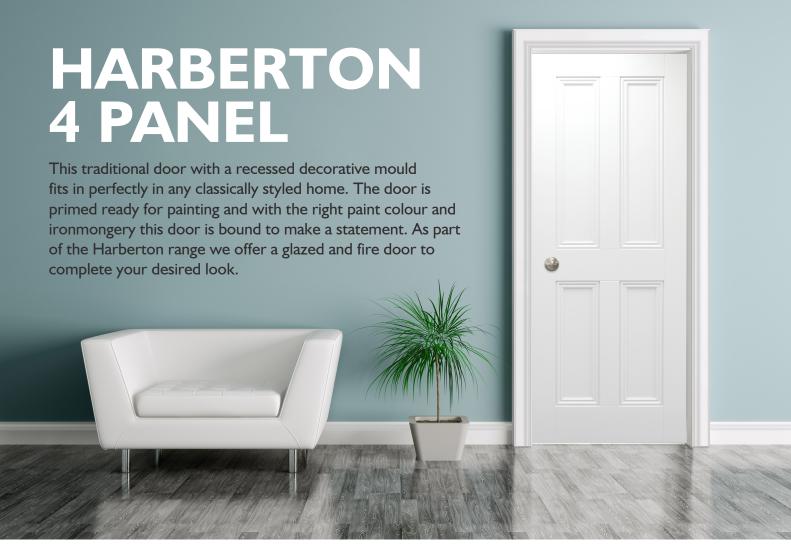

# Primed Balmoral 2 Panel Raised Mould

## Sizes available:

78"x24"x40mm (153711)
78"x27"x40mm (153710)
78"x30"x40mm (153709)
78"x33"x40mm (153708)

# FD30 Primed Balmoral

### Sizes available:

78"x30"x44mm (153713) 78"x33"x44mm (153712)

# Primed Balmoral I Lite Clear Glass Raised Mould

#### Sizes available:

78"x30"x40mm (153715) 78"x33"x40mm (153714)



Balmoral 2 Panel



Balmoral I Lite

#### **Recommended Finish**

All doors are primed and ready for a hand painted finish in the colour of your choice.

#### **Recommended Ironmongery**



Heritage Chelsea Colour: Antique Brass (Locate in the mid rail with a 4" latch)

# Recommended Skirting & Architrave

Ogee I 18 x 68mm 18 x 94mm 18 x 119mm 18 x 144mm

Hockey Stick 18 x 32mm





#### **Primed Harberton** 4 Panel

## Sizes available:

78"x24"x40mm (153703) 78"x27"x40mm (153702) 78"x30"x40mm (153701) 78"x33"x40mm (153700)

# **FD30 Primed Harberton**

#### Sizes available:

78"x30"x44mm (153705) 78"x33"x44mm (153704)

#### **Primed Harberton** 2 Lite Clear Glass

#### Sizes available:

78"x30"x40mm (153707) 78"x33"x40mm (153706)



Harberton 4 Panel



Harberton 2 Lite

#### **Recommended Finish**

All doors are primed and ready for a hand painted finish in the colour of your choice.

# **Recommended Ironmongery**



Heritage Chelsea Colour: Satin Nickel (Locate in the mid rail with a 4" latch)

#### Recommended **Skirting & Architrave**

Ogee I 18 x 68mm 18 x 94mm 18 x 119mm

18 x 144mm

Hockey Stick 18 x 32mm