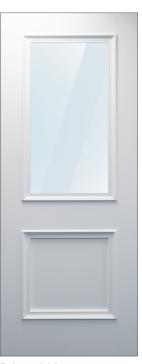

# Primed Balmoral I Lite Clear Glass Raised Mould

#### Sizes available:

78"x30"x40mm (153715) 78"x33"x40mm (153714)

Balmoral 2 Panel

Balmoral I Lite