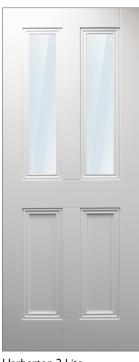

#### **Primed Harberton** 2 Lite Clear Glass

#### Sizes available:

78"x30"x40mm (153707) 78"x33"x40mm (153706)

Harberton 4 Panel

Harberton 2 Lite