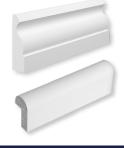

# Recommended Skirting & Architrave

Ogee I 18 x 68mm 18 x 94mm 18 x 119mm 18 x 144mm

Hockey Stick 18 x 32mm