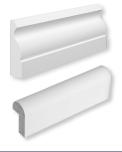

# Recommended Skirting & Architrave

Ogee I 18 x 68mm 18 x 94mm 18 x 119mm 18 x 144mm

Hockey Stick 18 x 32mm