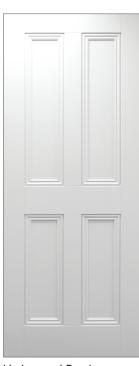

#### **Primed Harberton** 4 Panel

## Sizes available:

78"x24"x40mm (153703) 78"x27"x40mm (153702) 78"x30"x40mm (153701) 78"x33"x40mm (153700)

#### Sizes available:

78"x30"x40mm (153707) 78"x33"x40mm (153706)

Harberton 4 Panel

Harberton 2 Lite