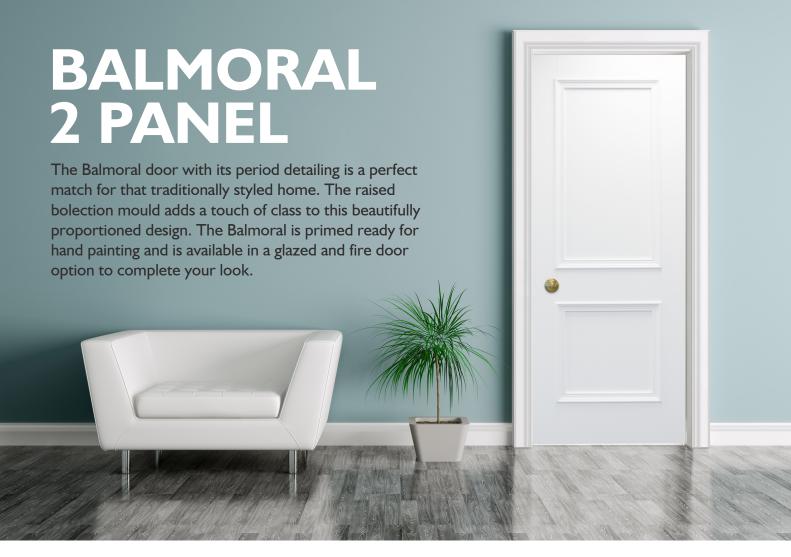

# Primed Balmoral 2 Panel Raised Mould

## Sizes available:

78"x24"x40mm (153711)
78"x27"x40mm (153710)
78"x30"x40mm (153709)
78"x33"x40mm (153708)