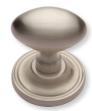

#### **Recommended Ironmongery**

Heritage Chelsea Colour: Antique Brass (Locate in the mid rail with a 4" latch)