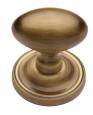

#### **Recommended Ironmongery**

Heritage Chelsea Colour: Antique Brass (Locate in the mid rail with a 4" latch)