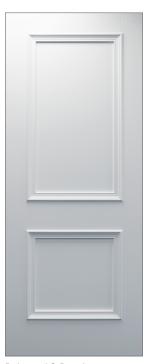

# Primed Balmoral 2 Panel Raised Mould

## Sizes available:

78"x24"x40mm (153711)
78"x27"x40mm (153710)
78"x30"x40mm (153709)
78"x33"x40mm (153708)