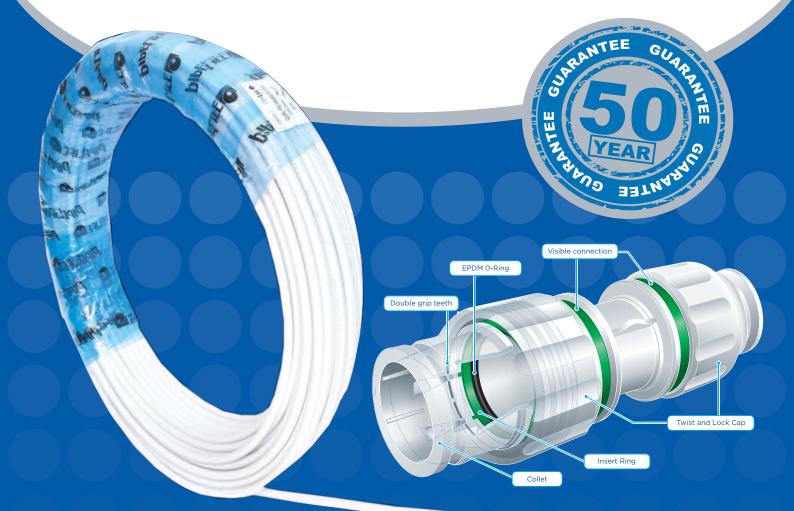

## MEET THE PIPELIFE FAMILY

PB Barrier Pipe

Demountable Push-Fit Fitting

Time to Make the Switch & SAVE

50 Year guarantee only applies to Easy-Lay PB Barrier Pipe.

### Make the Switch Today to a Quality Product

Nothing works better than Twistloc

Insert Ring

Collet

Twist and Lock Cap

Benefits of Twistloc Fittings

1. Visible Connection check - Once the nut has been twisted and locked the green band is no longer visible- the joint is secure. Gives the installer complete reassurance and peace of mind: no mistakes, no leaks and no hassle.

EPDM O-Ring

Double grip teeth

- No tooling required Demountable and reusable. Twistloc works through easy finger-tip release.
- Twistloc products can work with different piping materials -Certified for use with Pipelife (2007-00) PB or PEX barrier pipes, as well as copper.
- **4. Twistloc Fittings are** lighter, more durable and easier to install. It also provides greater burst resistance than copper.
- Installation of Twistloc is efficient, safe, quick and is WRAS Approved
  making it a better option for you and your customers.
- 6. One step, fully demountable and reusable push-fit plumbing system combines both push-fit and twist locking technology to guarantee leak-free joints.
  - **25 Year Guarantee** Making it a better option for you and your customers.
  - **Pricing** that offers more margin to you and your customers.
  - **Available in** 10mm, 15mm, 22mm & 28mm sizes in both white and grey colours.
- 10. Savings & Quality is what Twistloc is all about.