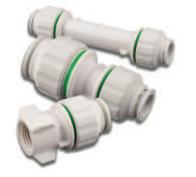

### Make the Switch Today to a Quality Product

Nothing works better than Twistloc

Insert Ring

Collet

Twist and Lock Cap

# Make the Quality Connection with our Twistloc Fittings

Pipelife carry a full range of WHITE & GREY Twistloc Demountable Push-Fit fittings, available in 10mm, 15mm, 22mm, and 28mm. Our Twistloc plumbing fittings are suitable for a wide range of plumbing & heating installations offering ease of use, reliability and reduced installation time.

Benefits of Twistloc Fittings

1. Visible Connection check - Once the nut has been twisted and locked the green band is no longer visible- the joint is secure. Gives the installer complete reassurance and peace of mind: no mistakes, no leaks and no hassle.

EPDM O-Ring

Double grip teeth

- No tooling required Demountable and reusable. Twistloc works through easy finger-tip release.
- Twistloc products can work with different piping materials -Certified for use with Pipelife (2007-00) PB or PEX barrier pipes, as well as copper.
- **4. Twistloc Fittings are** lighter, more durable and easier to install. It also provides greater burst resistance than copper.
- Installation of Twistloc is efficient, safe, quick and is WRAS Approved
  making it a better option for you and your customers.
- 6. One step, fully demountable and reusable push-fit plumbing system combines both push-fit and twist locking technology to guarantee leak-free joints.
  - **25 Year Guarantee** Making it a better option for you and your customers.
  - **Pricing** that offers more margin to you and your customers.
  - **Available in** 10mm, 15mm, 22mm & 28mm sizes in both white and grey colours.
- 10. Savings & Quality is what Twistloc is all about.