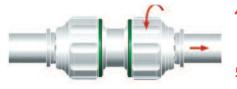

Benefits of Twistloc Fittings

1. Visible Connection check - Once the nut has been twisted and locked the green band is no longer visible- the joint is secure. Gives the installer complete reassurance and peace of mind: no mistakes, no leaks and no hassle.

EPDM O-Ring

Double grip teeth

- No tooling required Demountable and reusable. Twistloc works through easy finger-tip release.
- Twistloc products can work with different piping materials -Certified for use with Pipelife (2007-00) PB or PEX barrier pipes, as well as copper.
- **4. Twistloc Fittings are** lighter, more durable and easier to install. It also provides greater burst resistance than copper.
- Installation of Twistloc is efficient, safe, quick and is WRAS Approved
  making it a better option for you and your customers.
- 6. One step, fully demountable and reusable push-fit plumbing system combines both push-fit and twist locking technology to guarantee leak-free joints.
  - **25 Year Guarantee** Making it a better option for you and your customers.
  - **Pricing** that offers more margin to you and your customers.
  - **Available in** 10mm, 15mm, 22mm & 28mm sizes in both white and grey colours.
- 10. Savings & Quality is what Twistloc is all about.