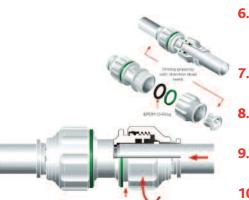

Benefits of Twistloc Fittings

1. Visible Connection check - Once the nut has been twisted and locked the green band is no longer visible- the joint is secure. Gives the installer complete reassurance and peace of mind: no mistakes, no leaks and no hassle.

EPDM O-Ring

Double grip teeth

- No tooling required Demountable and reusable. Twistloc works through easy finger-tip release.
- Twistloc products can work with different piping materials -Certified for use with Pipelife (2007-00) PB or PEX barrier pipes, as well as copper.
- **4. Twistloc Fittings are** lighter, more durable and easier to install. It also provides greater burst resistance than copper.
- Installation of Twistloc is efficient, safe, quick and is WRAS Approved
  making it a better option for you and your customers.
- 6. One step, fully demountable and reusable push-fit plumbing system combines both push-fit and twist locking technology to guarantee leak-free joints.
  - **25 Year Guarantee** Making it a better option for you and your customers.
  - **Pricing** that offers more margin to you and your customers.
  - **Available in** 10mm, 15mm, 22mm & 28mm sizes in both white and grey colours.
- 10. Savings & Quality is what Twistloc is all about.