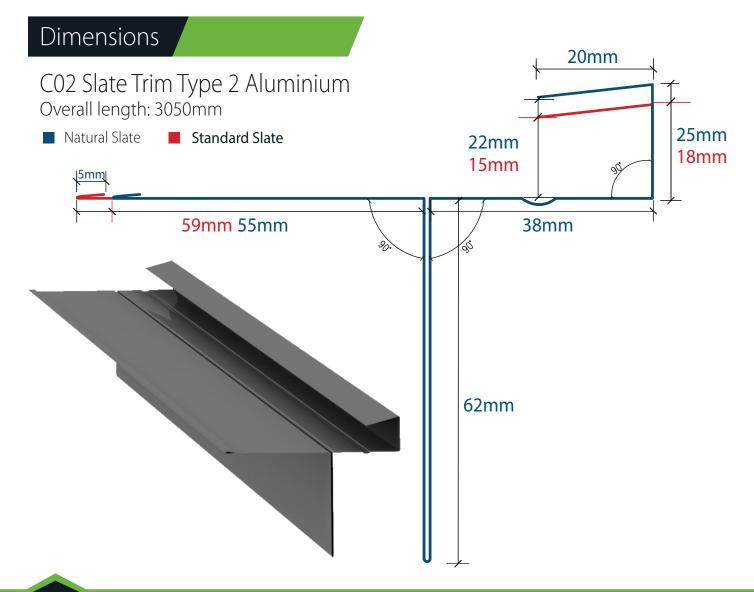

## Technical Datasheet

## CO2 SLATE DRY VERGE

## Product Details

The Kytun Slate Dry Verge System permanently secures slate applications on gable ends protecting the verge from wind uplift and rain.

The Slate Dry verge System can be used with both interlocking slates and double lap natural or fibre cement slates.

The components are manufactured from high grade pre-primed polyester coated aluminium.