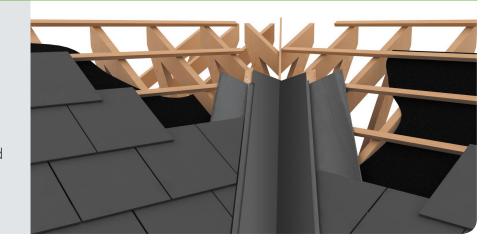

### Product Details

Aluminium Valley Troughs are an excellent alternative to lead, more cost effective, tougher, and more resistant to accidental damage.

The use of Aluminium Valley
Troughs have significantly reduced
installation time over traditional
methods.

### **Product Features**

- Cost effective alternative to Lead
- · Lightweight and durable
- Easy to work with
- Will not warp, crack or discolour
- Suitable for slate and tiled roofs
- · Pre-formed