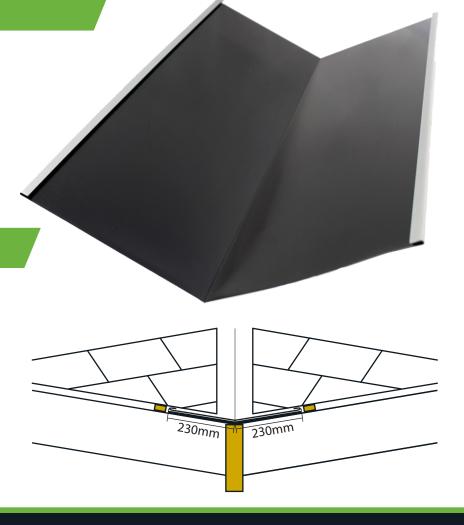

## C12 Dry Valley Trough Aluminium

 Available in a range of colours including, Blue/Black & Black

Dimensions & Weight

- · 4 Kg per 3m Length
- 460mm x 3m

Keenaghan Kilmacrenan Letterkenny Co. Donegal Ireland. T: +353 (0) 7491 39500 F: +353 (0) 7491 39519 Email: info@nwa.ie Accounts: accounts@nwa.ie Sales: sales@nwa.ie