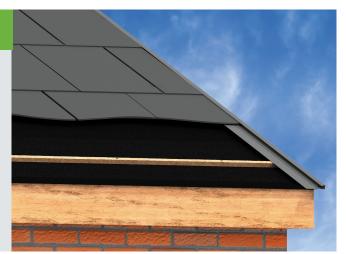

#### **Product Details**

The Kytun Slate Dry Verge System permanently secures slate applications on gable ends protecting the verge from wind uplift and rain.

The Slate Dry verge System can be used with both interlocking slates and double lap natural or fibre cement slates.

The components are manufactured from high grade pre-primed polyester coated aluminium.