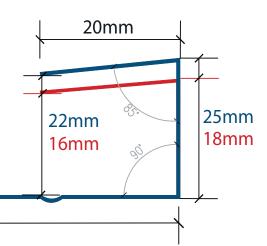

# Dimensions

#### C01 Slate Trim Type 1 Steel

Overall length: 3050mm

- Natural Slate
- Standard Slate

87mm 83mm

Keenaghan Kilmacrenan Letterkenny Co. Donegal Ireland.

T: +353 (0) 7491 39500 F: +353 (0) 7491 39519 Email: info@nwa.ie Accounts: accounts@nwa.ie Sales: sales@nwa.ie