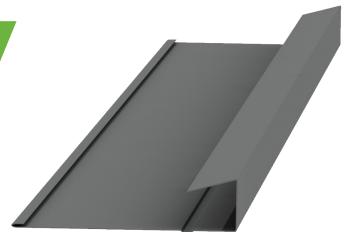

# C01 SLATE DRY VERGE

#### **Product Details**

The Kytun Slate Dry Verge System permanently secures slate applications on gable ends protecting the verge from wind uplift and rain.

The Slate Dry verge System can be used with both interlocking slates and double lap natural or fibre cement slates.

The components are manufactured from high grade pre-primed polyester coated aluminium.