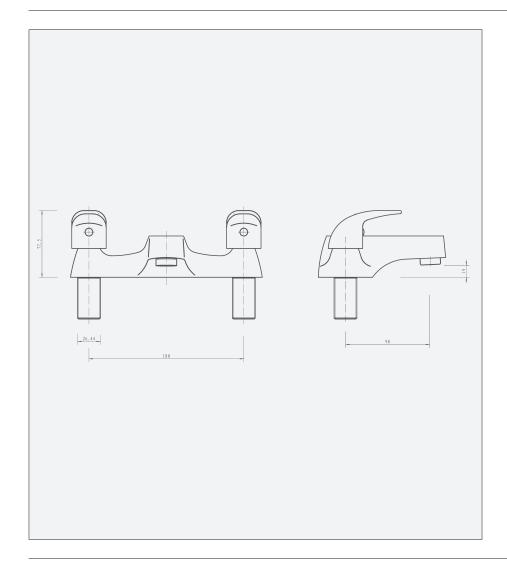

## **Technical Details**

- 2 tap hole deck mounted bath filler chrome
- 3/4" BSP inlets

| Operating Pressure | 0.2 bar | 0.5 bar | 1 bar | 2 bar |
|--------------------|---------|---------|-------|-------|
| Flow Rate (L/min)  | 10.2    | 13.4    | 18.8  | 27.5  |