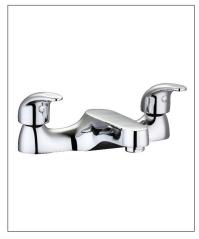

## **Eco Bath Filler**

Code: E-BF

## **Features**

- Includes Neoperl flow straightener to ensure smooth flow
- Discreet etching for hot and cold
- 10 year warranty (2 year on cartridge)