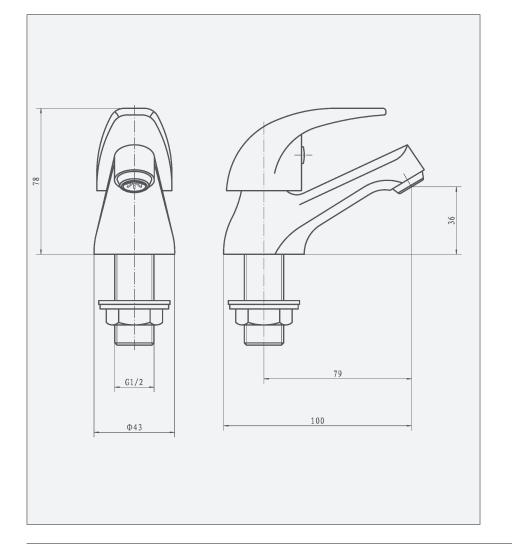

#### **Technical Details**

- 2 tap hole basin taps chrome
- 1/2" BSP inlets

| Operating Pressure | 0.2 bar | 0.5 bar | 1 bar | 2 bar |
|--------------------|---------|---------|-------|-------|
| Flow Rate (L/min)  | 5.6     | 9.9     | 14.7  | 21.5  |