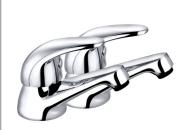

## Eco Basin Taps Code: E-BNT

#### **Technical Details**

- 2 tap hole basin taps chrome
- 1/2" BSP inlets

| Operating Pressure | 0.2 bar | 0.5 bar | 1 bar | 2 bar |
|--------------------|---------|---------|-------|-------|
| Flow Rate (L/min)  | 5.6     | 9.9     | 14.7  | 21.5  |