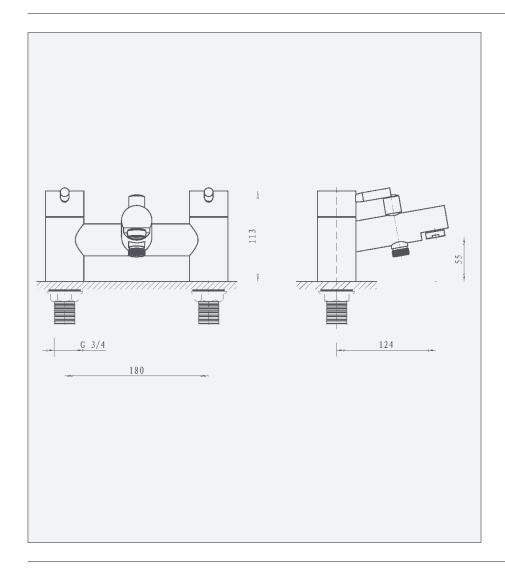

## **Technical Details**

- 2 tap hole deck mounted bath shower mixer chrome
- 3/4" BSP inlets

| Operating Pressure | 0.2 bar | 0.5 bar | 1 bar | 2 bar |
|--------------------|---------|---------|-------|-------|
| Flow Rate (L/min)  | 9.9     | 18.8    | 27.4  | 37.2  |