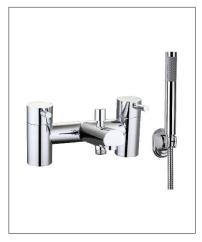

## **Vine Bath Shower Mixer**

Code: V-BS

## **Features**

- Includes Neoperl flow straightener to ensure smooth flow
- Discreet etching for hot and cold
- Supplied with designer pencil handset
- Hose and wall bracket
- Plunger diverter
- 10 year warranty (2 year on cartridge)