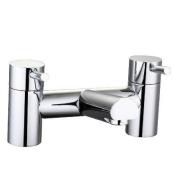

# Vine - Bath Filler

- Includes Neoperl flow straightener to ensure smooth flow
- Discreet etching for hot and cold
- 10 year warranty (2 year on cartridge)
- 2 tap hole deck mounted bath filler chrome