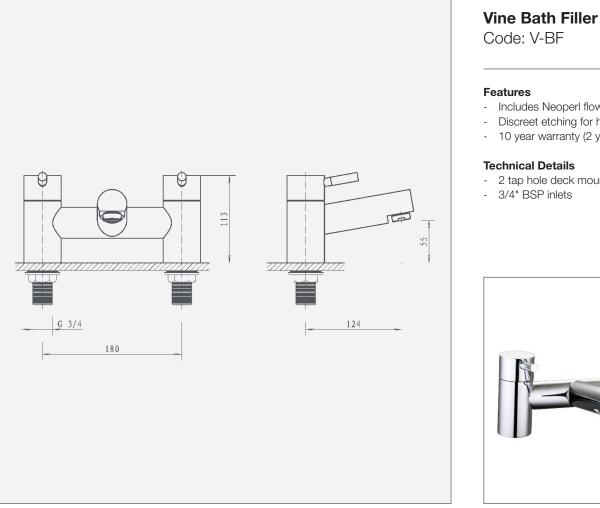

# Vine - Bath Filler

- Includes Neoperl flow straightener to ensure smooth flow
- Discreet etching for hot and cold
- 10 year warranty (2 year on cartridge)
- 2 tap hole deck mounted bath filler chrome