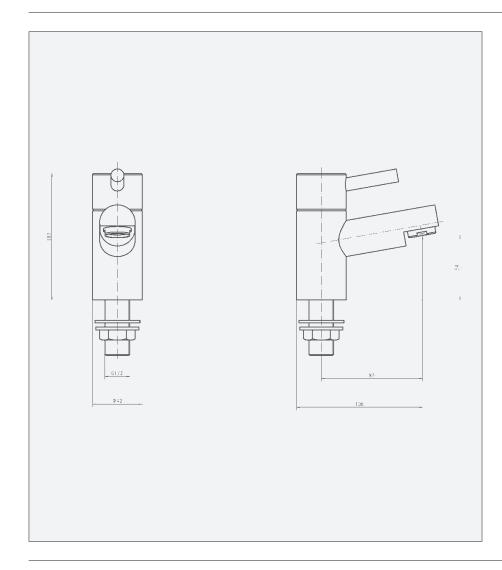

## **Technical Details**

- 1 tap hole basin mixer chrome
- 1/2" flexible tail connections

| Operating Pressure | 0.2 bar | 0.5 bar | 1 bar | 2 bar |
|--------------------|---------|---------|-------|-------|
| Flow Rate (L/min)  | 2.8     | 5.5     | 8.6   | 12.5  |