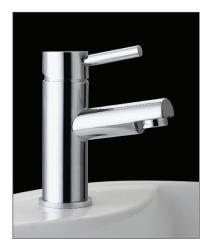

## Vine - Basin Mono

## **Vine Basin Mono**

Code: V-BM

## **Features**

- Supplied with domed clicker waste and flexible tail water inlets
- Includes Neoperl flow straightener to ensure smooth flow
- Mounting base plate for premium finish
- 10 year warranty (2 year on cartridge)
- Discreet etching for hot and cold
- Hot and cold indicator stud supplied as standard option