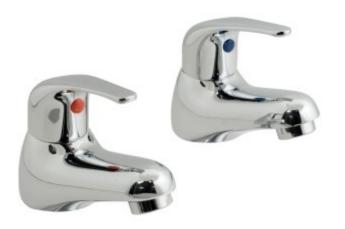

## technical sheet product code: MAT-136-C/P

| description:                           | bath pillar taps<br>deck mounted<br>with water flow aerator<br>ceramic cartridge MAT-VALVE/CD/CL-1/2 &<br>MAT-VALVE/CD/HT-1/2<br>3/4" x 50mm fitted tail connections<br>deck mount drill hole diameter 27mm |
|----------------------------------------|-------------------------------------------------------------------------------------------------------------------------------------------------------------------------------------------------------------|
| finishes:                              | chrome                                                                                                                                                                                                      |
|                                        |                                                                                                                                                                                                             |
| guarantee:                             | 12 year guarantee                                                                                                                                                                                           |
| minimum operating pressure: 0.2 bar LP |                                                                                                                                                                                                             |
|                                        |                                                                                                                                                                                                             |
| certificates and awards:               |                                                                                                                                                                                                             |
|                                        | ASUCT                                                                                                                                                                                                       |
| cert no. 1610346                       |                                                                                                                                                                                                             |
|                                        |                                                                                                                                                                                                             |
|                                        |                                                                                                                                                                                                             |
|                                        |                                                                                                                                                                                                             |
|                                        |                                                                                                                                                                                                             |
|                                        |                                                                                                                                                                                                             |
|                                        |                                                                                                                                                                                                             |