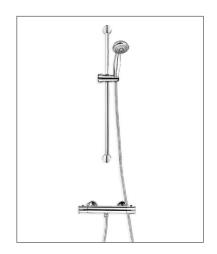

## Eco - Bar Valve Kit

Code: E-BV

## **Features**

- Brass bodied valve
- Complete with FastFix brackets
- Three function head
- Adjustable showerhead height
- T38 anti-scald technology

| Operating Pressure | 0.2 bar | 0.5 bar | 1 bar | 2 bar |
|--------------------|---------|---------|-------|-------|
| Flow Rate (L/min)  | 4.0     | 6.4     | 9.6   | 14.4  |