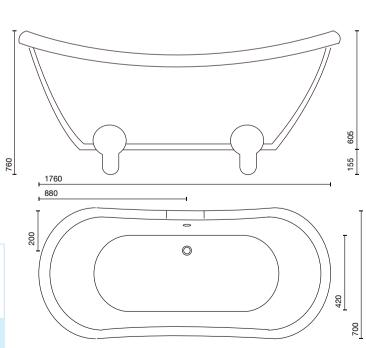

## PRODUCT INFORMATION

| COUNT1760              | L1760 x W700 x H760mm traditional free        |
|------------------------|-----------------------------------------------|
|                        | standing roll top bath                        |
|                        |                                               |
| SPECIFICATIONS         |                                               |
|                        | Traditional Roll Top Design                   |
|                        | Acrylic Double Ended Slipper Bath             |
|                        | Traditional Chrome Metal Ball Feet            |
|                        | Taps and waste not included                   |
|                        | Bath capacity 175Ltr                          |
|                        | 10 Year Guarantee                             |
| MATERIAL               | Acrylic                                       |
| COLOUR/FINISH          | White                                         |
| STANDARDS              | EN14516                                       |
| APPROVALS              | CE Approved                                   |
| PRODUCT DIMENSIONS     | See technical drawing below                   |
| ADDITIONAL INFORMATION | For a full range of large freestanding bath   |
|                        | shower mixers and bath accessories please vis |
|                        | www.sonasbathrooms.com                        |
|                        |                                               |