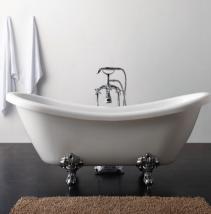

## COUNTESS TRADITIONAL FREE STANDING ROLL TOP BATH

## PRODUCT INFORMATION

| COUNT1760              | L1760 x W700 x H760mm traditional free        |
|------------------------|-----------------------------------------------|
|                        | standing roll top bath                        |
|                        |                                               |
| SPECIFICATIONS         |                                               |
|                        | Traditional Roll Top Design                   |
|                        | Acrylic Double Ended Slipper Bath             |
|                        | Traditional Chrome Metal Ball Feet            |
|                        | Taps and waste not included                   |
|                        | Bath capacity 175Ltr                          |
|                        | 10 Year Guarantee                             |
| MATERIAL               | Acrylic                                       |
| COLOUR/FINISH          | White                                         |
| STANDARDS              | EN14516                                       |
| APPROVALS              | CE Approved                                   |
| PRODUCT DIMENSIONS     | See technical drawing below                   |
| ADDITIONAL INFORMATION | For a full range of large freestanding bath   |
|                        | shower mixers and bath accessories please vis |
|                        | www.sonasbathrooms.com                        |
|                        |                                               |