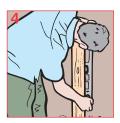

# Sitework

For best results follow these instructions:

- 1) Dig hole to correct depth and width relevant to post size (see table on reverse).
- 2) Fill hole with water to a third of the depth.
- 3) Pour in Postcrete evenly around post until no standing water is visible (powder completely covers water surface). Sprinkle water on top of powder.
- 4) Position and level post as required. Setting will take place in 5 to 10 minutes.
- 5) When set, cover top of hole with soil or grass.