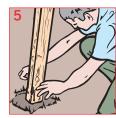

# Sitework

For best results follow these instructions:

- 1) Dig hole to correct depth and width relevant to post size (see table on reverse).
- 2) Fill hole with water to a third of the depth.
- 3) Pour in Postcrete evenly around post until no standing water is visible (powder completely covers water surface). Sprinkle water on top of powder.
- 4) Position and level post as required. Setting will take place in 5 to 10 minutes.
- 5) When set, cover top of hole with soil or grass.