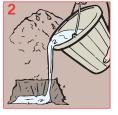

# Sitework

For best results follow these instructions:

- 1) Dig hole to correct depth and width relevant to post size (see table on reverse).
- 2) Fill hole with water to a third of the depth.
- 3) Pour in Postcrete evenly around post until no standing water is visible (powder completely covers water surface). Sprinkle water on top of powder.
- 4) Position and level post as required. Setting will take place in 5 to 10 minutes.
- 5) When set, cover top of hole with soil or grass.