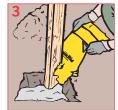

# Sitework

For best results follow these instructions:

- 1) Dig hole to correct depth and width relevant to post size (see table on reverse).
- 2) Fill hole with water to a third of the depth.
- 3) Pour in Postcrete evenly around post until no standing water is visible (powder completely covers water surface). Sprinkle water on top of powder.
- 4) Position and level post as required. Setting will take place in 5 to 10 minutes.
- 5) When set, cover top of hole with soil or grass.