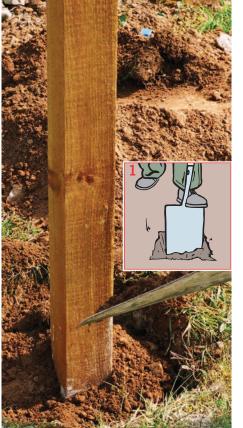

# Sitework

For best results follow these instructions:

- 1) Dig hole to correct depth and width relevant to post size (see table on reverse).
- 2) Fill hole with water to a third of the depth.
- 3) Pour in Postcrete evenly around post until no standing water is visible (powder completely covers water surface). Sprinkle water on top of powder.
- 4) Position and level post as required. Setting will take place in 5 to 10 minutes.
- 5) When set, cover top of hole with soil or grass.