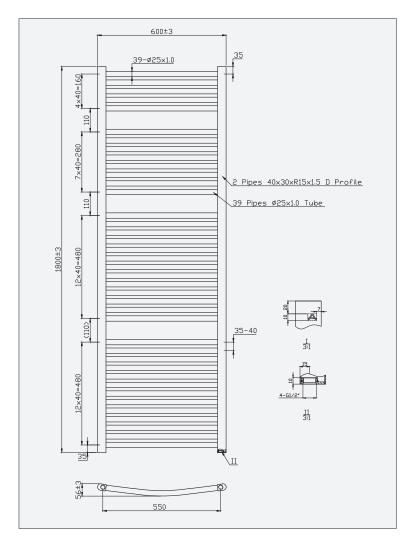

## **Luca Curved - Towel Radiator with Aromawell**

Code: LUC180-6

| Code     | L/Length (mm) | W / Width (mm) | D/Pipe Centres (mm) | Tube (pcs) | BTU (50°C) | BTU (60°C) |
|----------|---------------|----------------|---------------------|------------|------------|------------|
| LUC180-6 | 1800mm        | 600mm          | 550mm               | 5+8+13+13  | 2850       | 3420       |

All BTU ratings at 50°C are for the EN442 regulation test and the BTU ratings at 60°C are for comparison.

Unit 5, Kiltonga Industrial Estate, Newtownards, Co Down, Northern Ireland. BT23 4TJ

**Tel**: +44 (0) 28 9182 8000 **Fax**: +44 (0) 28 9181 2888