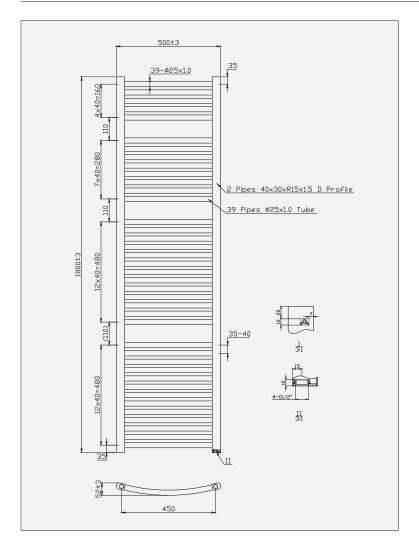

## **Luca Curved - Towel Radiator with Aromawell**

Code: LUC180-5

| Code     | L/Length (mm) | W / Width (mm) | D/Pipe Centres (mm) | Tube (pcs) | BTU (50°C) | BTU (60°C) |
|----------|---------------|----------------|---------------------|------------|------------|------------|
| LUC180-5 | 1800mm        | 500mm          | 450mm               | 5+8+13+13  | 2425       | 2910       |