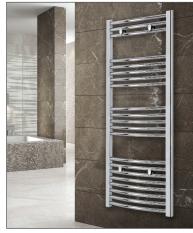

## Luca Curved - Towel Radiator with Aromawell

## **Luca Curved - Towel Radiator with Aromawell**

Code: LUC180-5

| Code     | L/Length (mm) | W / Width (mm) | D/Pipe Centres (mm) | Tube (pcs) | BTU (50°C) | BTU (60°C) |
|----------|---------------|----------------|---------------------|------------|------------|------------|
| LUC180-5 | 1800mm        | 500mm          | 450mm               | 5+8+13+13  | 2425       | 2910       |

## Features

- Complete with unique 'Aromawell' feature, which holds aromatherapy oil, when the heating is on this will scent your bathroom
- 25mm round crossbars to maximise heat output
- Cross bars discretely etched with the Aqualla logo
- Can be used with Aqualla straight or angled valves
- 4 fixing brackets included
- 10 year product guarantee