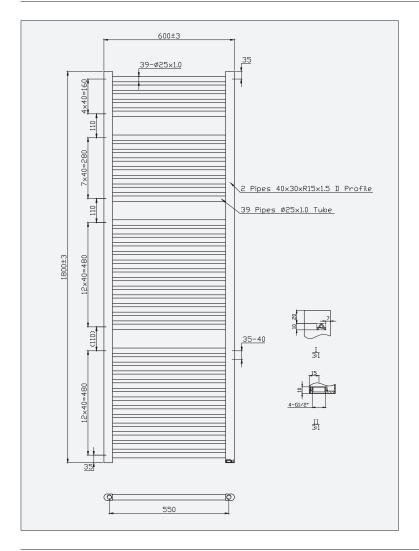

## **Luca Flat - Towel Radiator with Aromawell**

Code: LUF180-6

| Code     | L/Length (mm) | W / Width (mm) | D/Pipe Centres (mm) | Tube (pcs) | BTU (50°C) | BTU (60°C) |
|----------|---------------|----------------|---------------------|------------|------------|------------|
| LUF180-6 | 1800mm        | 600mm          | 550mm               | 5+8+13+13  | 2833       | 3400       |

## Features

- Complete with unique 'Aromawell' feature, which holds aromatherapy oil, when the heating is on this will scent your bathroom
- 25mm round crossbars to maximise heat output
- Cross bars discretely etched with the Aqualla logo
- Can be used with Aqualla straight or angled valves
- 4 fixing brackets included
- 10 year product guarantee